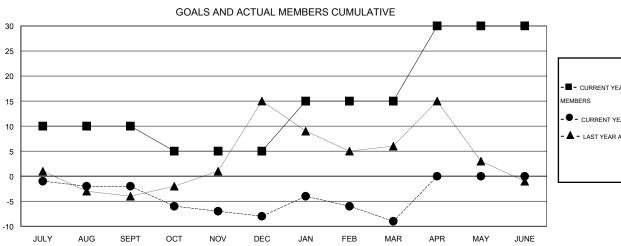

## GMT: CHRIS LEWIS LOCATION ONTARIO GMT CA 2

| -■- | - CURRENT  | YEAR GOA | LS FOR NE | W   |  |
|-----|------------|----------|-----------|-----|--|
| МЕМ | BERS       |          |           |     |  |
| -●  | - CURRENT  | YEAR ACT | UAL MEME  | ERS |  |
| - 🛦 | - LAST YEA | R ACTUAL | MEMBERS   | ;   |  |
|     |            |          |           |     |  |
|     |            |          |           |     |  |
|     |            |          |           |     |  |