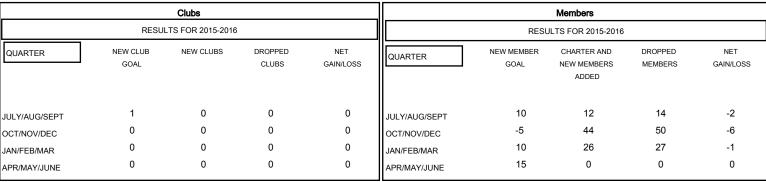

| DROPPED CLUBS: 0 |    |
|------------------|----|
| DROPPED MEMBERS  |    |
| DECEASED         | 12 |
| CLUB CANCELLED   | 0  |
| OTHER            | 79 |
| TOTAL            | 91 |

| 32 CLUBS OF 53 ADDED 1 OR MORE | GENDER DISTRIBUTION |              |  |
|--------------------------------|---------------------|--------------|--|
| NEW MEMBERS                    | MALE                | 773 (61.16%) |  |
|                                | FEMALE              | 491 (38.84%) |  |
|                                |                     |              |  |